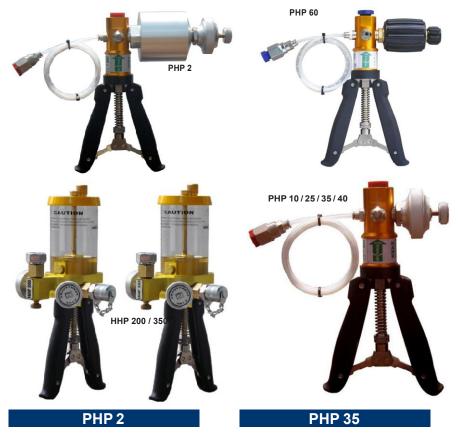

# Pressure Calibrator Hand Pumps

Ideal tool for checking & Calibration of Digital / Analog Pressure Gauges / Indicators, Pressure Transmitters / Transducers & Hydrostatic Pressure Testing etc.

- Combined Vacuum & Low Pressure Pump with Pressure / Vacuum Changeover option
- Generation (Range) of : Pressure Upto 2
   Bar; Vacuum Upto 0.9 Bar
- High Resolution / Sensitivity of around
   0.05 mBar (0.5 mmWC)
- Very Low Leakage rate

#### PHP 10

- Generation pressure up to 10 bar
- Fine Adjustment Vernier to realize upto 1
   mBar Resolution / Sensitivity
- Very Low Leakage rate
- Flexible Nylon Hose (1 Meter) with Swivel
   Adaptor to connect devices under test
- Test Connection Port : 1/4"(F) BSP; Gauge / Indicator Connection Port : 3/8" (F) BSP

#### **PHP 25**

- Generation pressure up to 25 bar
- Fine Adjustment Vernier to realize upto 1 mBar Resolution / Sensitivity
- Very Low Leakage rate
  Flexible Nylon Hose (1 Meter) with Swivel
- Adaptor to connect devices under test
- Test Connection Port : 1/4"(F) BSP; Gauge / Indicator Connection Port : 3/8" (F) BSP

- Generation pressure up to 35 bar
  Fine Adjustment Vernier to realize upto 1
- mBar Resolution / Sensitivity
- Very Low Leakage rate
   Elexible Nylon Hose (1 Mag
- Flexible Nylon Hose (1 Meter) with Swivel Adaptor to connect devices under test
   Test Connection Port : 1/4"(F) BSP; Gauge /
- Test Connection Port : 1/4"(F) BSP; Gauge / Indicator Connection Port : 3/8" (F) BSP

# **PHP 40**

- Generation pressure up to 40 bar
   Fine Adjustment Vernier to realize upto 1 mBar Resolution / Sensitivity
- Very Low Leakage rate
- Flexible Nylon Hose (1 Meter) with Swivel Adaptor to connect devices under test
   Test Connection Port : 1/4"(F) BSP; Gauge /
- Test Connection Port : 1/4"(F) BSP; Gauge / Indicator Connection Port : 3/8" (F) BSP

# **PHP 60**

- Combined Vacuum & Pressure Pump with
   Pressure / Vacuum Changeover option
- Generation (Range) of : Pressure upto 60 bar; Vacuum upto 0.9 Bar
- Fine Adjustment Vernier to realize upto 1 mBar Resolution / Sensitivity
- Very Low Leakage rate

#### HHP 200

- Ranges : Upto 200 bar
- Fine Adjustment Vernier with Open / Close Release Valve for small incremental Pressure readings
- Medium : Oil (optional : Water)
- Oil Reservoir Material : Transparent Acrylic

## **HHP 350**

- Ranges : Upto 350 bar
- Fine Adjustment Vernier with Open / Close Release Valve for small incremental Pressure readings
- Medium : Oil (optional : Water) Oil Reservoir Material : Transparent Acrylic