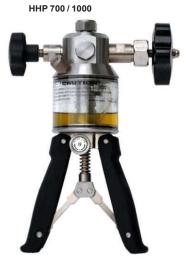

## **HHP 700**

- Ranges : Upto 700 Bar
   Fine Adjustment Vernier with Open / Close Release Valve for small incremental
- Pressure readings Oil Reservoir Material : Transparent Acrylic
- Reservoir Capacity : 100 cc

# HHP 1000

- Ranges : Upto 1,000 Bar
   Fine Adjustment Vernier with Open / Close Release Valve for small incremental Pressure readings
- Oil Reservoir Material : Transparent Acrylic
   Reservoir Capacity : 100 cc